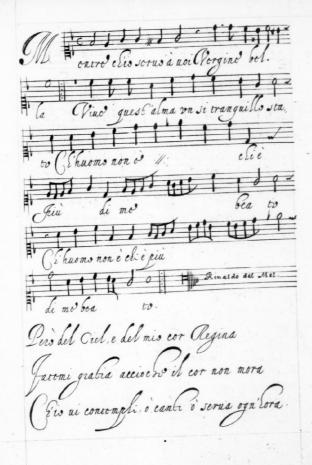

i Musici ROMA In Parione, nel Collegio Sardino 15 92. Con licentia de Sup.

Al Son Proneixo et & mis Clom il Duca Massimil de Banicra Conso Palacino del Cerono et cer & Of Properor in en la viron della aco con la neviltà del sangue congiunta rondo souve et armoniosa molodia non rotra non aggradrir un armonioso dono di roclo canconour da nary Musici compostro et di mia mano scrittro et in ragliato offorogli con rumilo si ma afformons. coro Dicoria en osso [A. V. ovni distour et in quisardone non del how che di offorises ma del molor che offerirg li brams, i degni pormi nel numers di quelli cho di tuto coro la servons. O Roma à de de Grugno 1592 D. Q. A. Serma Humilis. Sery Simone Verous























Si gran doleella il cor dal canto clice Ch' Luomo non d'eli d' più de me folice.